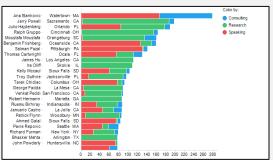

#### **Activity/Expertise Assessment**

Rank KOLs by level of clinical/commercial activity and areas of expertise