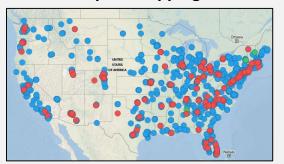

#### **Expert Mapping**

Identify key experts and research centers within a specific market or indication